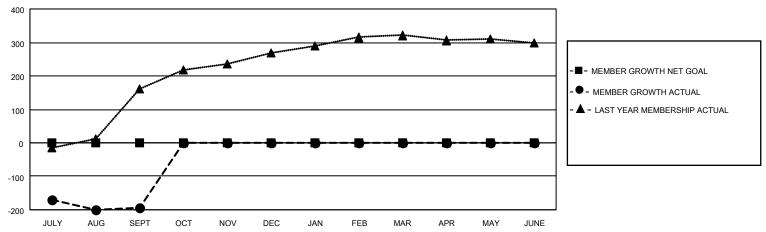

### GOALS AND ACTUAL MEMBERS CUMULATIVE

| DROPPED CLUBS: 0 |     | 4 CLUBS OF 38 ADDED 1 OR MORE NEW MEMBERS | GENDER DISTRIBUTION             |              |     |
|------------------|-----|-------------------------------------------|---------------------------------|--------------|-----|
|                  |     | NEW MEMBERS                               | MALE                            | 600 (53.72%) |     |
|                  |     |                                           | FEMALE                          | 517 (46.28%) |     |
| DROPPED MEMBERS  |     |                                           |                                 | ,            |     |
| DECEASED         | 3   | CLICK HERE FOR CUMULATIVE                 | TOTAL FAMILY UNIT MEMBERS       |              | 467 |
| CLUB CANCELLED 0 |     | MEMBERSHIP DATA                           |                                 |              | 004 |
| OTHER            | 210 |                                           | FAMILY MEMBERS PAYING HALF DUES |              | 301 |
| TOTAL            | 213 |                                           | 5025                            |              |     |