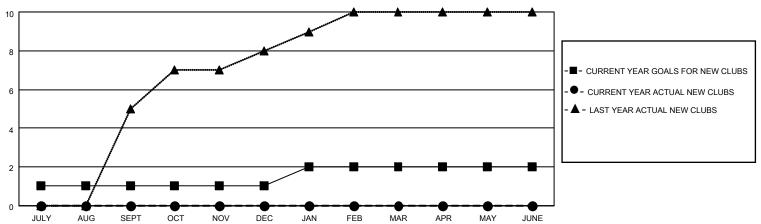

| 0           | 0             | JULY/AUG/SEPT         | 0                       | 18                      | 213                                                |  |
| OCT/NOV/DEC   | 0             | 0           | 0             | OCT/NOV/DEC           | 0                       | 0                       | 0                                                  |  |
| JAN/FEB/MAR   | 1             | 0           | 0             | JAN/FEB/MAR           | 0                       | 0                       | 0                                                  |  |
| APR/MAY/JUNE  | 0             | 0           | 0             | APR/MAY/JUNE          | 0                       | 0                       | 0                                                  |  |

### GOALS AND ACTUAL NEW CLUBS CUMULATIVE



### GOALS AND ACTUAL MEMBERS CUMULATIVE



| DROPPED CLUBS: 0 |     | 4 CLUBS OF 38 ADDED 1 OR MORE NEW MEMBERS | GENDER DISTRIBUTION             |              |     |
|------------------|-----|-------------------------------------------|---------------------------------|--------------|-----|
|                  |     | NEW MEMBERS                               | MALE                            | 600 (53.72%) |     |
|                  |     |                                           | FEMALE                          | 517 (46.28%) |     |
| DROPPED MEMBERS  |     |                                           |                                 | ,            |     |
| DECEASED         | 3   | CLICK HERE FOR CUMULATIVE                 | TOTAL FAMILY UNIT MEMBERS       |              | 467 |